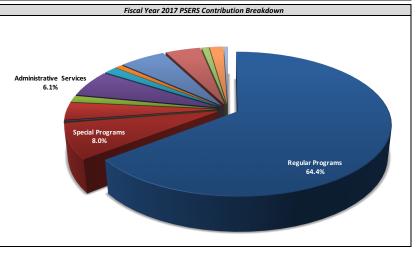

|                                 | PFM Budget Model                                                                                                                                                                                                                                                                                        |  |  |  |  |  |  |
|---------------------------------|---------------------------------------------------------------------------------------------------------------------------------------------------------------------------------------------------------------------------------------------------------------------------------------------------------|--|--|--|--|--|--|
| Plum Borough S<br>June 30, 2016 | chool District                                                                                                                                                                                                                                                                                          |  |  |  |  |  |  |
| Database                        | Use the Database tab to enter in historical information for the past 3 years of data as well as current and adjusted Budget information for the current year. All of the reports pull information from this tab and it can be thought of as the "brain" of the Budget Model.                            |  |  |  |  |  |  |
| Planning                        | Use the Planning pages to enter in different projected growth rates for all facets of the Budget. Includes planning pages for PSERS retirment contributions, real estate millage rates, capital and debt service amounts, as well as general growth projections for all other line items in the Budget. |  |  |  |  |  |  |
| Reports                         | Use the Reports page to generate printer-friendly report including the Concise Summary Report, a General Fund Detail Report, a General Fund Report broken out by Program, as well as PDE-2028 formatted report.                                                                                         |  |  |  |  |  |  |
| Charts                          | Use the Charts page to generate modern looking interactive charts detailing certain revenues and expenses for particular fiscal years.                                                                                                                                                                  |  |  |  |  |  |  |
|                                 |                                                                                                                                                                                                                                                                                                         |  |  |  |  |  |  |