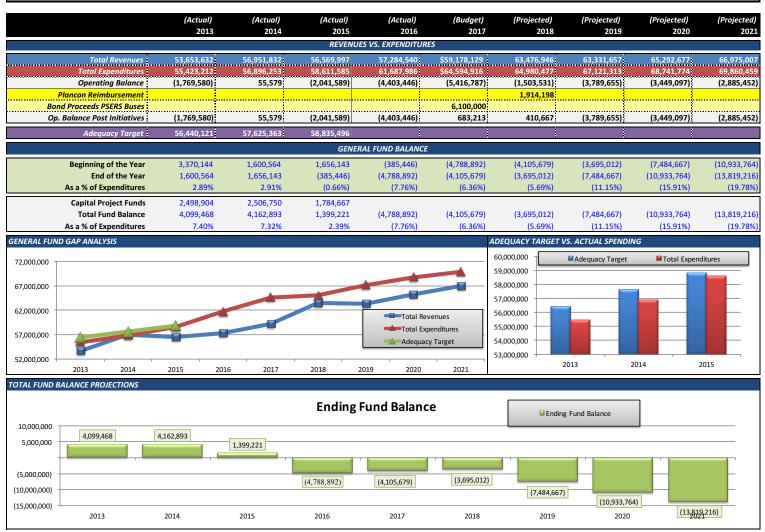

|                                 | PFM Budget Model                                                                                                                                                                                                                                                                                        |  |  |  |  |  |  |
|---------------------------------|---------------------------------------------------------------------------------------------------------------------------------------------------------------------------------------------------------------------------------------------------------------------------------------------------------|--|--|--|--|--|--|
| Plum Borough S<br>June 30, 2016 | chool District                                                                                                                                                                                                                                                                                          |  |  |  |  |  |  |
| Database                        | Use the Database tab to enter in historical information for the past 3 years of data as well as current and adjusted Budget information for the current year. All of the reports pull information from this tab and it can be thought of as the "brain" of the Budget Model.                            |  |  |  |  |  |  |
| Planning                        | Use the Planning pages to enter in different projected growth rates for all facets of the Budget. Includes planning pages for PSERS retirment contributions, real estate millage rates, capital and debt service amounts, as well as general growth projections for all other line items in the Budget. |  |  |  |  |  |  |
| Reports                         | Use the Reports page to generate printer-friendly report including the Concise Summary Report, a General Fund Detail Report, a General Fund Report broken out by Program, as well as PDE-2028 formatted report.                                                                                         |  |  |  |  |  |  |
| Charts                          | Use the Charts page to generate modern looking interactive charts detailing certain revenues and expenses for particular fiscal years.                                                                                                                                                                  |  |  |  |  |  |  |
|                                 |                                                                                                                                                                                                                                                                                                         |  |  |  |  |  |  |