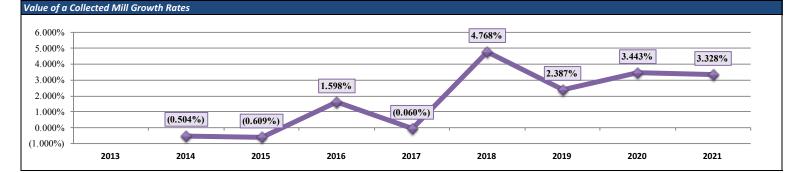

|                                 | PFM Budget Model                                                                                                                                                                                                                                                                                        |  |  |  |  |  |  |
|---------------------------------|---------------------------------------------------------------------------------------------------------------------------------------------------------------------------------------------------------------------------------------------------------------------------------------------------------|--|--|--|--|--|--|
| Plum Borough S<br>June 30, 2016 | chool District                                                                                                                                                                                                                                                                                          |  |  |  |  |  |  |
| Database                        | Use the Database tab to enter in historical information for the past 3 years of data as well as current and adjusted Budget information for the current year. All of the reports pull information from this tab and it can be thought of as the "brain" of the Budget Model.                            |  |  |  |  |  |  |
| Planning                        | Use the Planning pages to enter in different projected growth rates for all facets of the Budget. Includes planning pages for PSERS retirment contributions, real estate millage rates, capital and debt service amounts, as well as general growth projections for all other line items in the Budget. |  |  |  |  |  |  |
| Reports                         | Use the Reports page to generate printer-friendly report including the Concise Summary Report, a General Fund Detail Report, a General Fund Report broken out by Program, as well as PDE-2028 formatted report.                                                                                         |  |  |  |  |  |  |
| Charts                          | Use the Charts page to generate modern looking interactive charts detailing certain revenues and expenses for particular fiscal years.                                                                                                                                                                  |  |  |  |  |  |  |
|                                 |                                                                                                                                                                                                                                                                                                         |  |  |  |  |  |  |