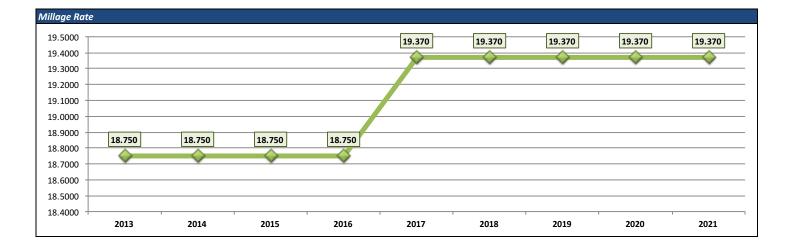

|                                 | PFM Budget Model                                                                                                                                                                                                                                                                                        |  |  |  |  |  |  |
|---------------------------------|---------------------------------------------------------------------------------------------------------------------------------------------------------------------------------------------------------------------------------------------------------------------------------------------------------|--|--|--|--|--|--|
| Plum Borough S<br>June 30, 2016 | chool District                                                                                                                                                                                                                                                                                          |  |  |  |  |  |  |
| Database                        | Use the Database tab to enter in historical information for the past 3 years of data as well as current and adjusted Budget information for the current year. All of the reports pull information from this tab and it can be thought of as the "brain" of the Budget Model.                            |  |  |  |  |  |  |
| Planning                        | Use the Planning pages to enter in different projected growth rates for all facets of the Budget. Includes planning pages for PSERS retirment contributions, real estate millage rates, capital and debt service amounts, as well as general growth projections for all other line items in the Budget. |  |  |  |  |  |  |
| Reports                         | Use the Reports page to generate printer-friendly report including the Concise Summary Report, a General Fund Detail Report, a General Fund Report broken out by Program, as well as PDE-2028 formatted report.                                                                                         |  |  |  |  |  |  |
| Charts                          | Use the Charts page to generate modern looking interactive charts detailing certain revenues and expenses for particular fiscal years.                                                                                                                                                                  |  |  |  |  |  |  |
|                                 |                                                                                                                                                                                                                                                                                                         |  |  |  |  |  |  |