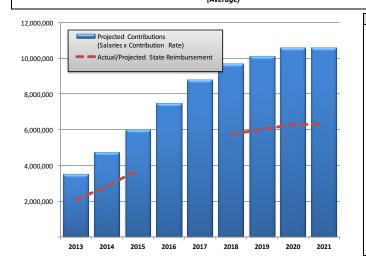

|                                 | PFM Budget Model                                                                                                                                                                                                                                                                                        |  |  |  |  |  |  |
|---------------------------------|---------------------------------------------------------------------------------------------------------------------------------------------------------------------------------------------------------------------------------------------------------------------------------------------------------|--|--|--|--|--|--|
| Plum Borough S<br>June 30, 2016 | chool District                                                                                                                                                                                                                                                                                          |  |  |  |  |  |  |
| Database                        | Use the Database tab to enter in historical information for the past 3 years of data as well as current and adjusted Budget information for the current year. All of the reports pull information from this tab and it can be thought of as the "brain" of the Budget Model.                            |  |  |  |  |  |  |
| Planning                        | Use the Planning pages to enter in different projected growth rates for all facets of the Budget. Includes planning pages for PSERS retirment contributions, real estate millage rates, capital and debt service amounts, as well as general growth projections for all other line items in the Budget. |  |  |  |  |  |  |
| Reports                         | Use the Reports page to generate printer-friendly report including the Concise Summary Report, a General Fund Detail Report, a General Fund Report broken out by Program, as well as PDE-2028 formatted report.                                                                                         |  |  |  |  |  |  |
| Charts                          | Use the Charts page to generate modern looking interactive charts detailing certain revenues and expenses for particular fiscal years.                                                                                                                                                                  |  |  |  |  |  |  |
|                                 |                                                                                                                                                                                                                                                                                                         |  |  |  |  |  |  |