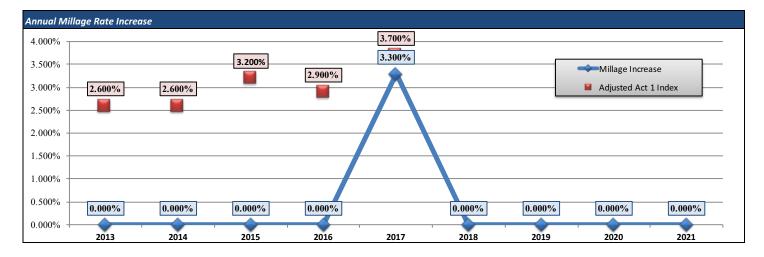

|                                 | PFM Budget Model                                                                                                                                                                                                                                                                                        |  |  |  |  |  |  |
|---------------------------------|---------------------------------------------------------------------------------------------------------------------------------------------------------------------------------------------------------------------------------------------------------------------------------------------------------|--|--|--|--|--|--|
| Plum Borough S<br>June 30, 2016 | chool District                                                                                                                                                                                                                                                                                          |  |  |  |  |  |  |
| Database                        | Use the Database tab to enter in historical information for the past 3 years of data as well as current and adjusted Budget information for the current year. All of the reports pull information from this tab and it can be thought of as the "brain" of the Budget Model.                            |  |  |  |  |  |  |
| Planning                        | Use the Planning pages to enter in different projected growth rates for all facets of the Budget. Includes planning pages for PSERS retirment contributions, real estate millage rates, capital and debt service amounts, as well as general growth projections for all other line items in the Budget. |  |  |  |  |  |  |
| Reports                         | Use the Reports page to generate printer-friendly report including the Concise Summary Report, a General Fund Detail Report, a General Fund Report broken out by Program, as well as PDE-2028 formatted report.                                                                                         |  |  |  |  |  |  |
| Charts                          | Use the Charts page to generate modern looking interactive charts detailing certain revenues and expenses for particular fiscal years.                                                                                                                                                                  |  |  |  |  |  |  |
|                                 |                                                                                                                                                                                                                                                                                                         |  |  |  |  |  |  |