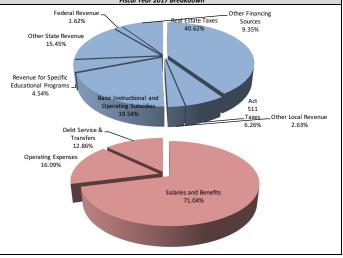

|                                 | PFM Budget Model                                                                                                                                                                                                                                                                                        |  |  |  |  |  |  |
|---------------------------------|---------------------------------------------------------------------------------------------------------------------------------------------------------------------------------------------------------------------------------------------------------------------------------------------------------|--|--|--|--|--|--|
| Plum Borough S<br>June 30, 2016 | chool District                                                                                                                                                                                                                                                                                          |  |  |  |  |  |  |
| Database                        | Use the Database tab to enter in historical information for the past 3 years of data as well as current and adjusted Budget information for the current year. All of the reports pull information from this tab and it can be thought of as the "brain" of the Budget Model.                            |  |  |  |  |  |  |
| Planning                        | Use the Planning pages to enter in different projected growth rates for all facets of the Budget. Includes planning pages for PSERS retirment contributions, real estate millage rates, capital and debt service amounts, as well as general growth projections for all other line items in the Budget. |  |  |  |  |  |  |
| Reports                         | Use the Reports page to generate printer-friendly report including the Concise Summary Report, a General Fund Detail Report, a General Fund Report broken out by Program, as well as PDE-2028 formatted report.                                                                                         |  |  |  |  |  |  |
| Charts                          | Use the Charts page to generate modern looking interactive charts detailing certain revenues and expenses for particular fiscal years.                                                                                                                                                                  |  |  |  |  |  |  |
|                                 |                                                                                                                                                                                                                                                                                                         |  |  |  |  |  |  |