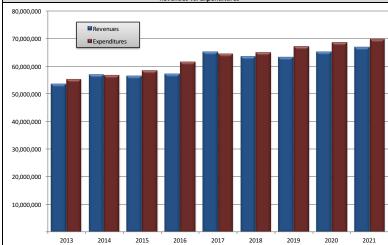

|                                 | PFM Budget Model                                                                                                                                                                                                                                                                                        |  |  |  |  |  |  |
|---------------------------------|---------------------------------------------------------------------------------------------------------------------------------------------------------------------------------------------------------------------------------------------------------------------------------------------------------|--|--|--|--|--|--|
| Plum Borough S<br>June 30, 2016 | chool District                                                                                                                                                                                                                                                                                          |  |  |  |  |  |  |
| Database                        | Use the Database tab to enter in historical information for the past 3 years of data as well as current and adjusted Budget information for the current year. All of the reports pull information from this tab and it can be thought of as the "brain" of the Budget Model.                            |  |  |  |  |  |  |
| Planning                        | Use the Planning pages to enter in different projected growth rates for all facets of the Budget. Includes planning pages for PSERS retirment contributions, real estate millage rates, capital and debt service amounts, as well as general growth projections for all other line items in the Budget. |  |  |  |  |  |  |
| Reports                         | Use the Reports page to generate printer-friendly report including the Concise Summary Report, a General Fund Detail Report, a General Fund Report broken out by Program, as well as PDE-2028 formatted report.                                                                                         |  |  |  |  |  |  |
| Charts                          | Use the Charts page to generate modern looking interactive charts detailing certain revenues and expenses for particular fiscal years.                                                                                                                                                                  |  |  |  |  |  |  |
|                                 |                                                                                                                                                                                                                                                                                                         |  |  |  |  |  |  |