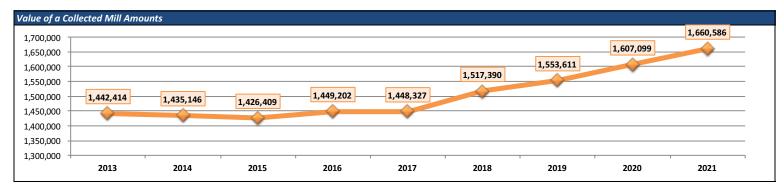

|                                 | PFM Budget Model                                                                                                                                                                                                                                                                                        |  |  |  |  |  |  |
|---------------------------------|---------------------------------------------------------------------------------------------------------------------------------------------------------------------------------------------------------------------------------------------------------------------------------------------------------|--|--|--|--|--|--|
| Plum Borough S<br>June 30, 2016 | chool District                                                                                                                                                                                                                                                                                          |  |  |  |  |  |  |
| Database                        | Use the Database tab to enter in historical information for the past 3 years of data as well as current and adjusted Budget information for the current year. All of the reports pull information from this tab and it can be thought of as the "brain" of the Budget Model.                            |  |  |  |  |  |  |
| Planning                        | Use the Planning pages to enter in different projected growth rates for all facets of the Budget. Includes planning pages for PSERS retirment contributions, real estate millage rates, capital and debt service amounts, as well as general growth projections for all other line items in the Budget. |  |  |  |  |  |  |
| Reports                         | Use the Reports page to generate printer-friendly report including the Concise Summary Report, a General Fund Detail Report, a General Fund Report broken out by Program, as well as PDE-2028 formatted report.                                                                                         |  |  |  |  |  |  |
| Charts                          | Use the Charts page to generate modern looking interactive charts detailing certain revenues and expenses for particular fiscal years.                                                                                                                                                                  |  |  |  |  |  |  |
|                                 |                                                                                                                                                                                                                                                                                                         |  |  |  |  |  |  |